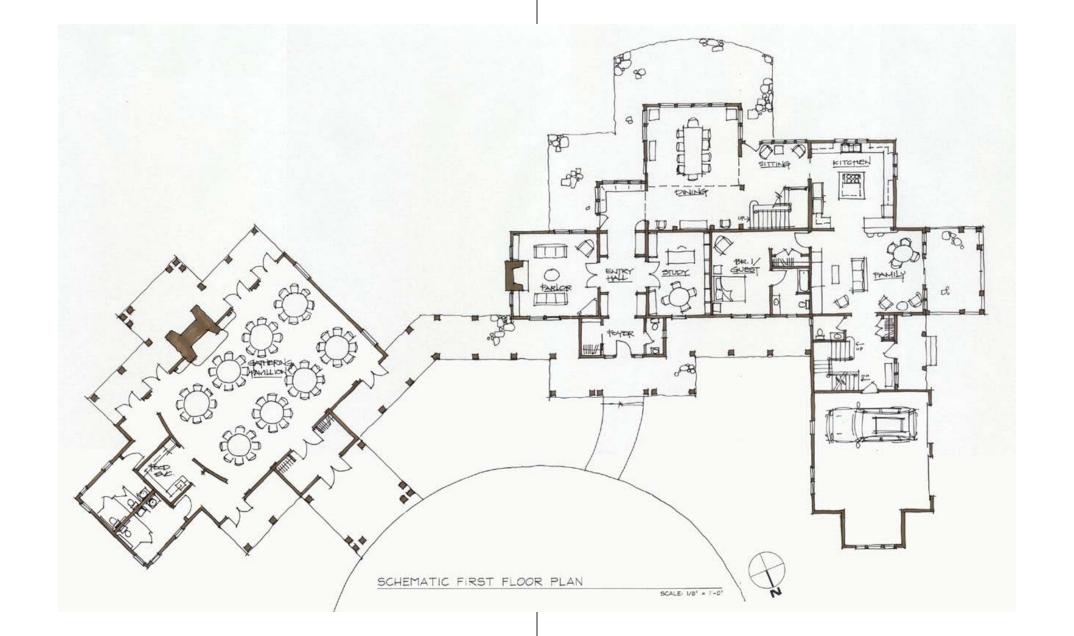

(MEASURED FROM INSIDE FACE OF EXT. WALLS)

Furnishings Consultant: Ann Stillman O'Leary

Furnishings Consultant: Ann Stillman O'Leary

Kitchen Design Consultant: Ann Stillman O'Leary

ISOMETRIC FRAME SYSTEM NORTHWEST