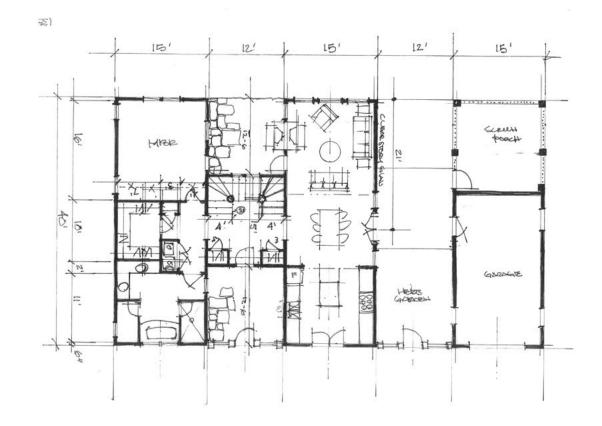

(MEASURED FROM INSIDE FACE OF EXT. WALLS)

Furnishings Consultant: Ann Stillman O'Leary

Furnishings Consultant: Ann Stillman O'Leary

Kitchen Design Consultant: Ann Stillman O'Leary

ISOMETRIC FRAME SYSTEM NORTHWEST