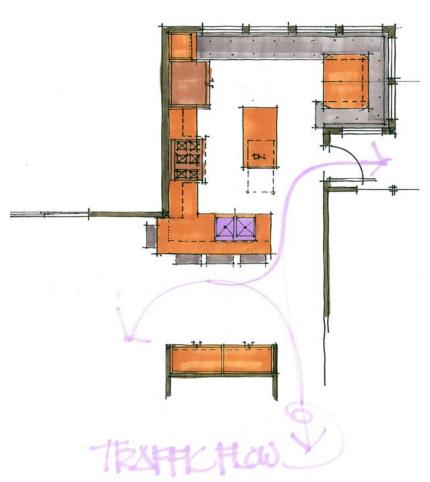

(MEASURED FROM INSIDE FACE OF EXT. WALLS)

Furnishings Consultant: Ann Stillman O'Leary

Furnishings Consultant: Ann Stillman O'Leary

Kitchen Design Consultant: Ann Stillman O'Leary

ISOMETRIC FRAME SYSTEM NORTHWEST