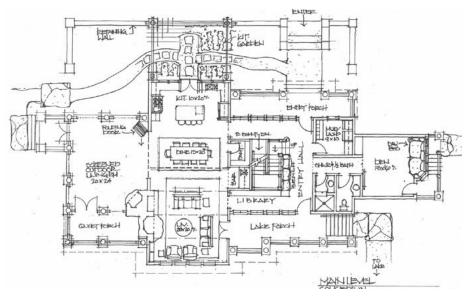

(MEASURED FROM INSIDE FACE OF EXT. WALLS)

Furnishings Consultant: Ann Stillman O'Leary

Furnishings Consultant: Ann Stillman O'Leary

Kitchen Design Consultant: Ann Stillman O'Leary

ISOMETRIC FRAME SYSTEM NORTHWEST