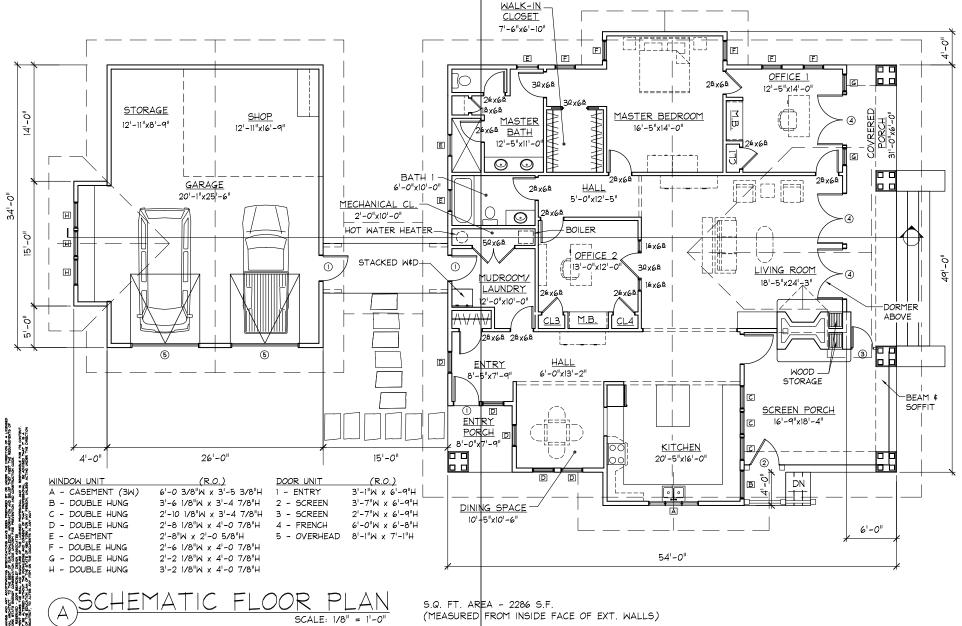

(MEASURED FROM INSIDE FACE OF EXT. WALLS)

Furnishings Consultant: Ann Stillman O'Leary

Furnishings Consultant: Ann Stillman O'Leary

Kitchen Design Consultant: Ann Stillman O'Leary

ISOMETRIC FRAME SYSTEM NORTHWEST